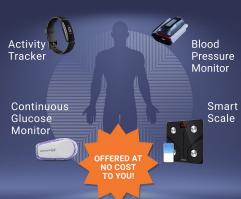

Our program uses **wearable sensors** to see how your body responds to food, activity, sleep, stress, and breathing.

Tell Me More